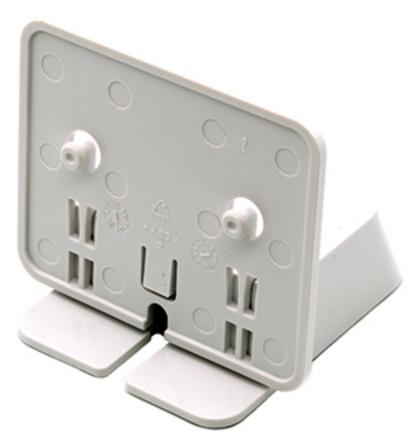

Stand for uTrust 2700R reader

## © 2021 Dat Origin Ltd.

The convenient clip-on stand can be used to place uTrust 2700R reader (not included) on the desktop, at an angle to the desk, for more ergonomic use.

Designed for the Identiv uTrust 2700R contactless reader.

Identiv part number 905418

A neat desktop stand for uTrust 2700R readers.

To buy, visit: